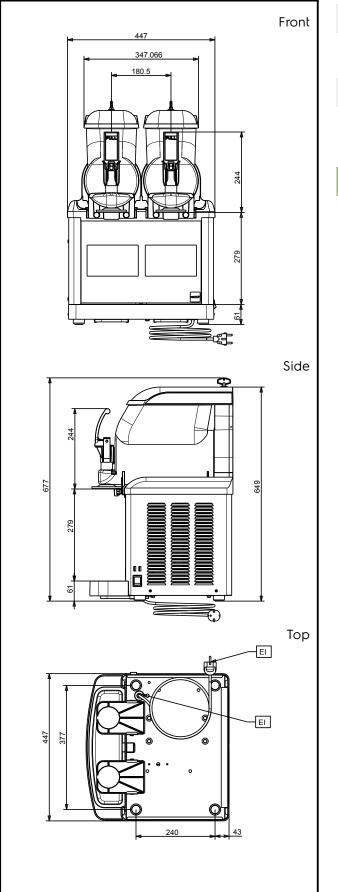

## Electrolux PROFESSIONAL

Frozen Frozen granita, creams and soft-ice cream dispenser with 2 bowls and touch screen, UK plug

| Electric                                                                                                  |                                     |
|-----------------------------------------------------------------------------------------------------------|-------------------------------------|
| Supply voltage:<br>562529 (GT2TR290)<br>Electrical power max.:                                            | 220-240 V/1 ph/50 Hz<br>0.6 kW      |
| Key Information:                                                                                          |                                     |
| External dimensions, Width:<br>External dimensions, Depth:<br>External dimensions, Height:<br>Net weight: | 450 mm<br>435 mm<br>650 mm<br>46 kg |
| Sustainability                                                                                            |                                     |
| Refrigerant type:<br>Refrigerant weight:                                                                  | R290<br>102 g                       |