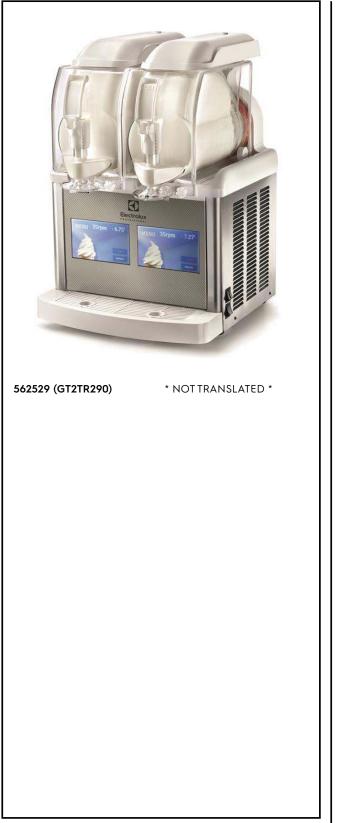

Frozen Frozen granita, creams and soft-ice cream dispenser with 2 bowls and touch screen, UK plug

## Main Features

ITEM #

SIS #

AIA #

<u>MODEL #</u> NAME #

- Can dispense up to 5 products among soft ice cream, frozen yogurt, chilled coffee cream, sorbet or slush.
- Can be used in specialised ice cream shops to dispense products specifically conceived for particular customer categories, like celiac or people who are lactose intolerant. Producing ice-cream with this equipment prevents any contamination, as the bowls d
- Ideal for bars, restaurants, hotels, cafeterias and catering companies for the production of delicious desserts and chilled specialties.
- The ITANK ™ Technology prevents ice accumulation on the outer side of the bowl.
- Menu is available in Italian and English, but other languages can be programmed as well.
- Customizable touch screen display.
- Easy to use thanks to the adjustable push button control panel: when pressing it the rotation spees raises and the product is pushed out easily.

## Electrolux PROFESSIONAL

Frozen Frozen granita, creams and soft-ice cream dispenser with 2 bowls and touch screen, UK plug

| Electric                                                                                                  |                                     |
|-----------------------------------------------------------------------------------------------------------|-------------------------------------|
| Supply voltage:<br>562529 (GT2TR290)<br>Electrical power max.:                                            | 220-240 V/1 ph/50 Hz<br>0.6 kW      |
| Key Information:                                                                                          |                                     |
| External dimensions, Width:<br>External dimensions, Depth:<br>External dimensions, Height:<br>Net weight: | 450 mm<br>435 mm<br>650 mm<br>46 kg |
| Sustainability                                                                                            |                                     |
| Refrigerant type:<br>Refrigerant weight:                                                                  | R290<br>102 g                       |